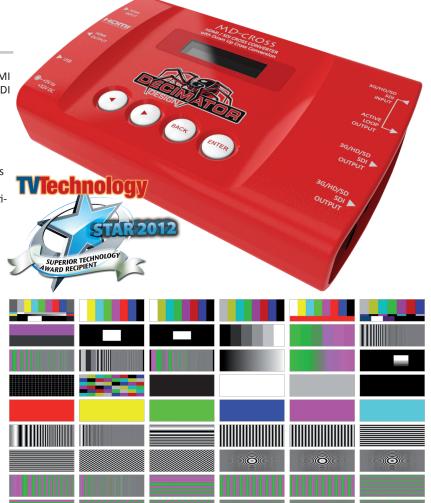

## PRODUCT FEATURES

- Features the following four modes:
  - 1. HDMI to SDI while simultaneously converting SDI to HDMI
  - 2. HDMI to HDMI while simultaneously converting SDI to SDI
  - 3. HDMI to SDI and HDMI
  - 4. SDI to SDI and HDMI
- Professional 3G/HD/SD Test Pattern Generator featuring:
  - 26 Selectable Output Formats
  - 54 Test Patterns including Luma and Chroma Zone-plates
- Includes the same Down Up Cross Converter from our multiaward winning MD-DUCC, allowing either the HDMI or SDI input to be scaled and/or frame rate converted to the required standard.
- The MD-CROSS is a truly portable converter, that incorporates a new easy to use LCD and button control system. This gives you easy access to all of the amazing features that have been unavailable without a computer until now. The days of having to play with annoying dip switches or having to carry around a computer to change a simple setting are gone.
- This unit also includes:
  - (3G/HD/SD)-SDI Active Loop-Through Output
  - Full 16-Channel Audio Metering Overlays
  - Adjustable Safe Title and Safe Action Overlays and static Center Cross
  - Text Overlays
  - USB port for control and firmware updates
  - New Metal Thread Locking DC Power Socket
  - Power Supply, HDMI Cable and USB Cable

## **SPECIFICATIONS**

| SDI FORMATS | 3G:SMPTE 424M@2.97 and 2.967Gb/s • 1080p@60/59.94/50Hz HD:SMPTE 292M/274M/296M@1.485 and 1.435Gb/s • 1080i@60/59.94/50Hz • 1080p/psf@30/29.97/25/24/23.98Hz • 720p@60/59.94/50/30/29.97/25/24/23.98Hz SD:SMPTE 259M@270Mb/s • 625i50 • 525i59.94 | LCD / BUTTON<br>MENU OPTIONS | SDI output source from HDMI IN, SDI IN, TPG or Scaler HDMI output type and source from HDMI IN, SDI IN, TPG or Scaler Scaler source, format and Aspect Controls Full control for Audio Meter Overlays Full control for Safe Action, Safe Title and Centre Cross Overlays Full control for Text Overlays Full control for Format Status Overlays |
|-------------|--------------------------------------------------------------------------------------------------------------------------------------------------------------------------------------------------------------------------------------------------|------------------------------|-------------------------------------------------------------------------------------------------------------------------------------------------------------------------------------------------------------------------------------------------------------------------------------------------------------------------------------------------|
| INPUTS      | HDMI     (3G/HD/SD)-SDI 10-bit     Conditional Maximum Equalization cable length of 400M for SDI, 200M for HD-SDI and 100M 3G-SDI using Belden 1694A                                                                                             | OUTPUTS                      | <ul> <li>HDMI</li> <li>1 x (3G/HD/SD)-SDI Active Loop-Through</li> <li>2 x (3G/HD/SD)-SDI 10-bit Outputs</li> </ul>                                                                                                                                                                                                                             |
| POWER       | • +5V to +32V DC<br>• Positive Centre Pin                                                                                                                                                                                                        | DIMENSIONS                   | 79.5mm x 123mm x 29.5mm (3.1" x 4.8" x 1.2")                                                                                                                                                                                                                                                                                                    |